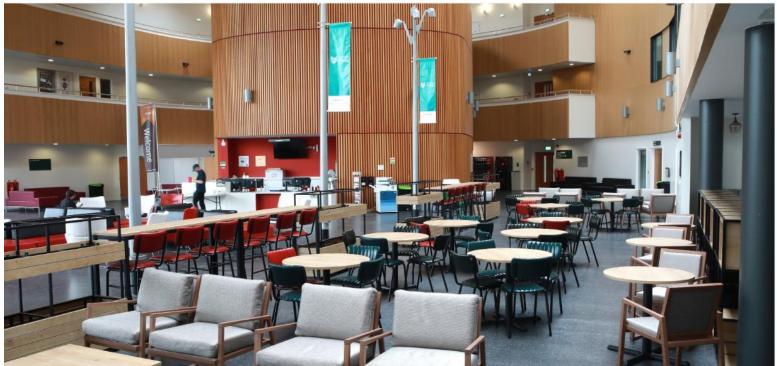

# **OVERVIEW**

Space Contract Furniture are the UK's leading commercial furniture specialists, providing quality furniture products for a wide range of Universities, Schools and Colleges, as well as other sectors.

Working with a vast array of UK and European Furniture manufacturers, along with our own inhouse manufacturing capability, we offer an extensive range of design led chairs, tables, sofas, fixed and modular seating. Alongside off the shelf products, Space Contract Furniture also design bespoke ranges of furniture utilising our UK manufacturing capability.

With thousands of products, fabrics and finishes available, combined with an experienced team, you will find our extensive knowledge and services both professional and efficient, offering a complete commercial furniture solution.